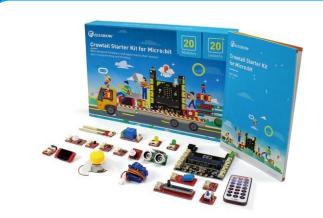

#### **ELECROW** | Open Source Hardware

Crowtail
Starter Kit for Arduino

Crowtail
Starter Kit for Micro:bit

Crowtail
Starter Kit for Raspberry Pi

Meteor Screen 10.1" IPS Capacitive Touch Screen

RR050 5 Inch Resistive Touch Screen
TFT Display for Raspberry Pi