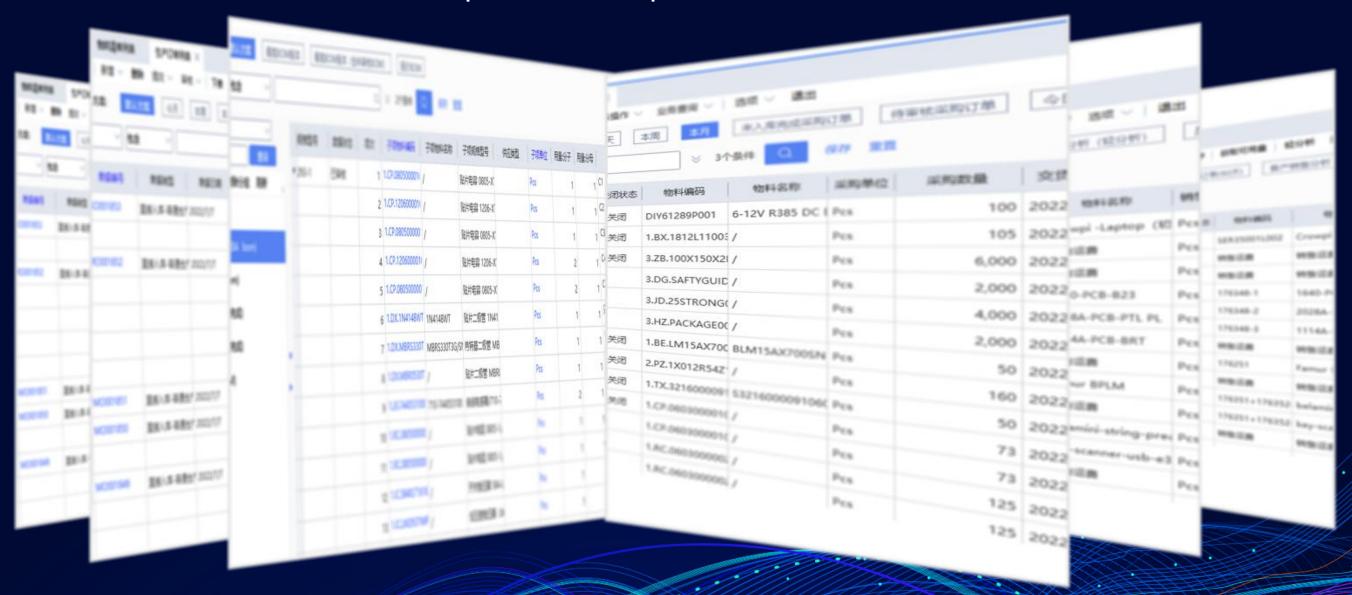

## **ERP Manage System**

The source of components and production schedule are trackable

## **MES System**

The production schedule is transparent, the production process is traceable, and customers can view and track the order progress at any time