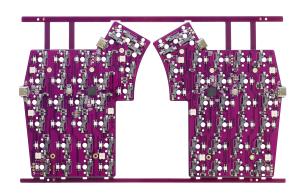

## **One-Stop PCB Assembly Turnkey Solution**

Thousands of square meters of dust-free workshop, lead-free production process, with a number of SMT, assembly, testing production lines, equipped with a variety of new automatic production equipment, such as Samsung SMT machine, full-automatic board machine, full-automatic solder paste printing machine, reflow oven and wave-soldering oven, all in line with ROHS standards.