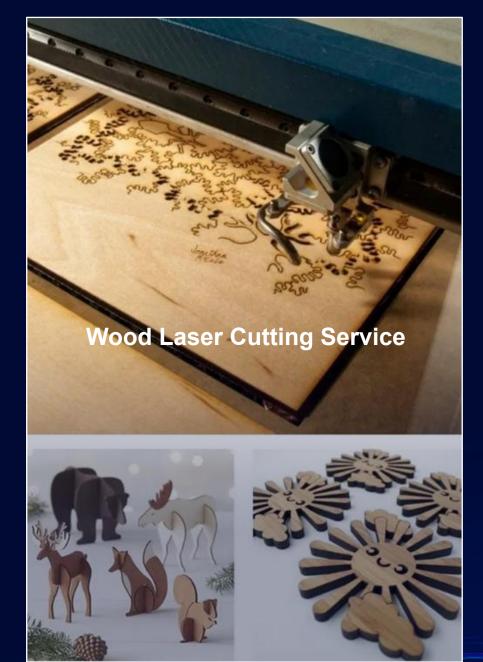

# Acrylic Laser Cutting Service

Provide various Acrylic colors which include Main colors such as transparent, black and white, also have various opaque colors and transparent colors etc.

Laser Cutting

**CNC** Engraving