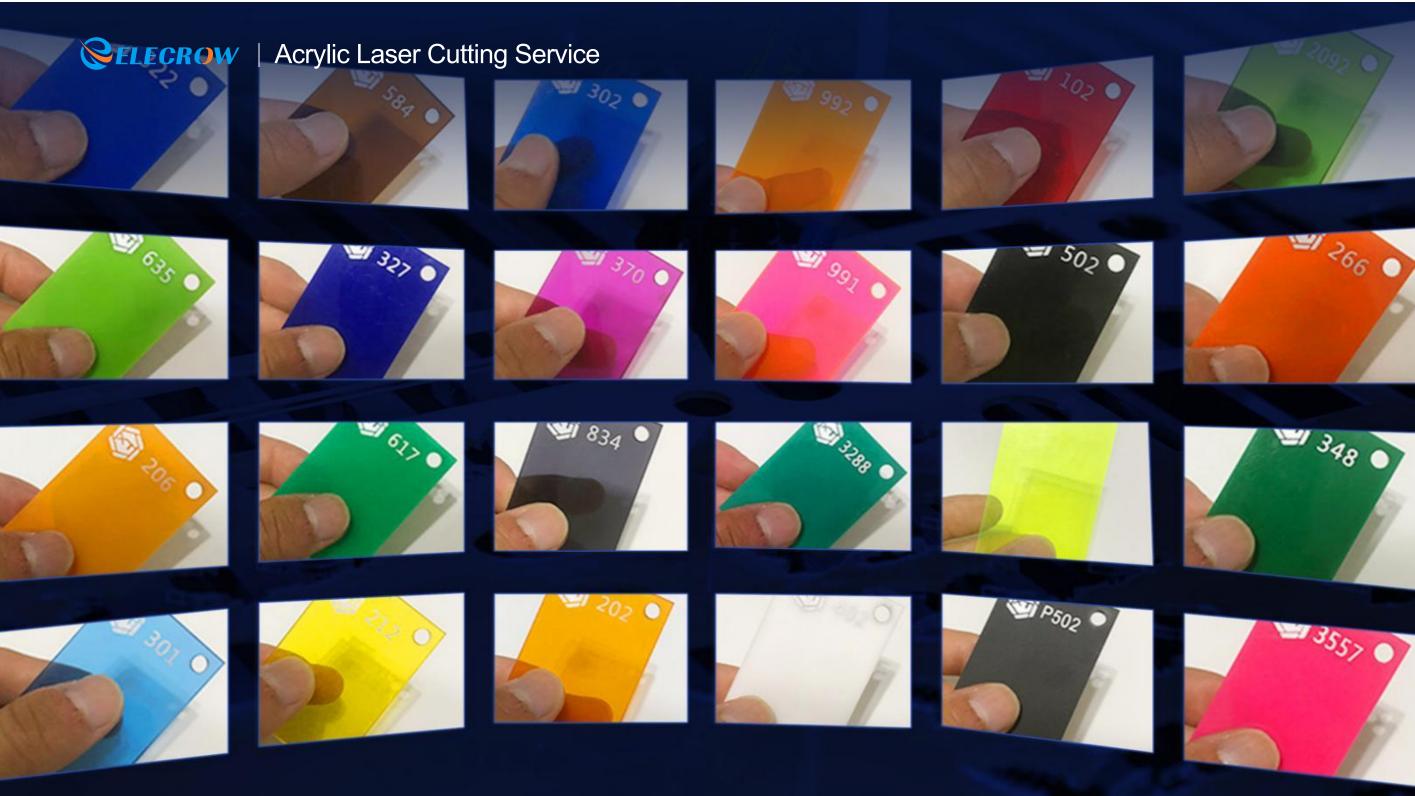

# Acrylic Laser Cutting Service

Provide various Acrylic colors which include Main colors such as transparent, black and white, also have various opaque colors and transparent colors etc.

Laser Cutting

**CNC** Engraving