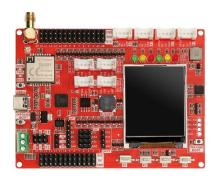

### **ELECROW** | Open Source Hardware

ESP Terminal 3.5 inch SPI TFT capacitive touch display

Arduino Automatic Smart Plant Watering Kit