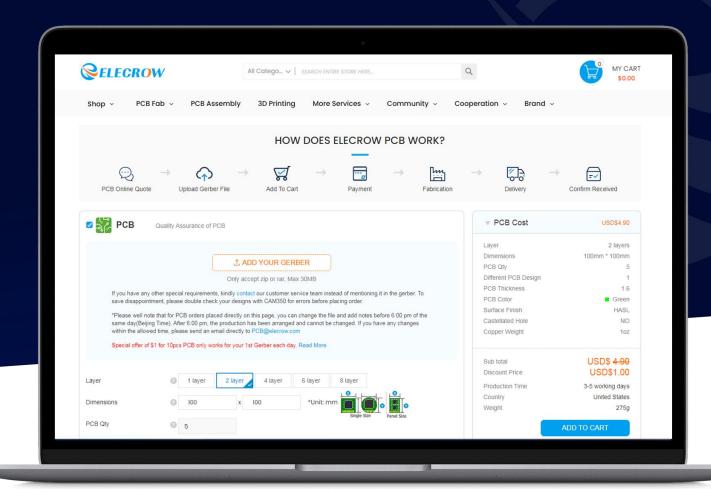

# Everything You Need On One Platform

Upload manufacture files, get instant quotes, place orders, and track deliveries - from custom PCB assemblies to fully buit electronic products.

#### **PCB Fab Service**

Elecrow PCB service is fast, various and affordable, well-known by worldwide makers and electronic engineers, Regular custom PCB and Premium PCB can meet your different demands.