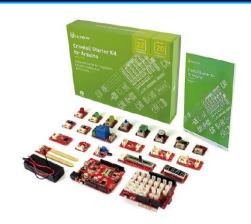

#### **ELECROW** | Open Source Hardware

Crowtail
Starter Kit for Arduino

Crowtail
Starter Kit for Micro:bit

Crowtail
Starter Kit for Raspberry Pi

Meteor Screen 10.1" IPS Capacitive Touch Screen

RR050 5 Inch Resistive Touch Screen
TFT Display for Raspberry Pi