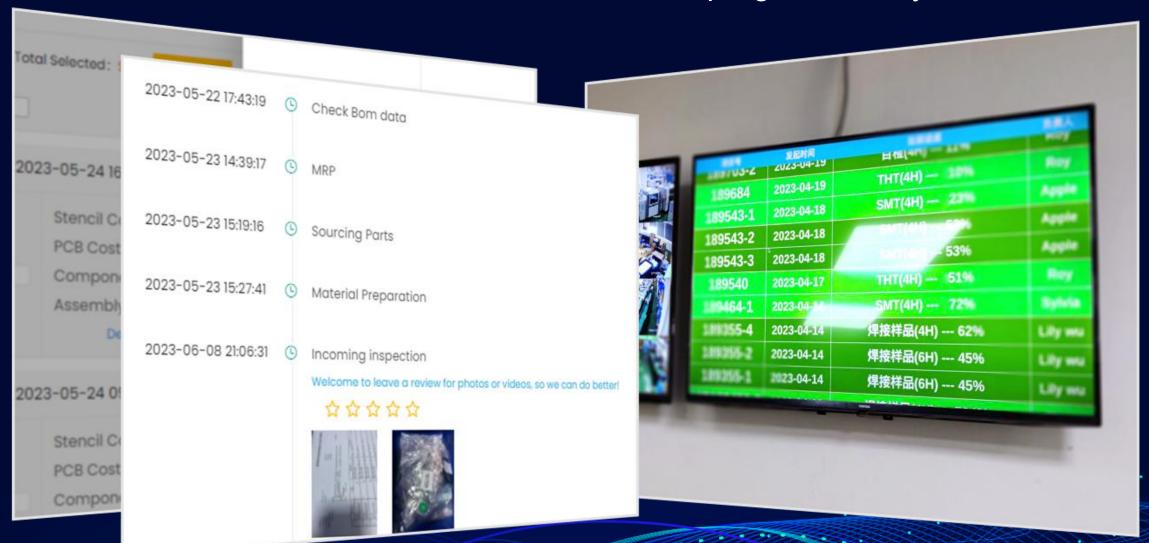

## **ERP Manage System**

The source of components and production schedule are trackable

## **MES System**

The production schedule is transparent, the production process is traceable, and customers can view and track the order progress at any time